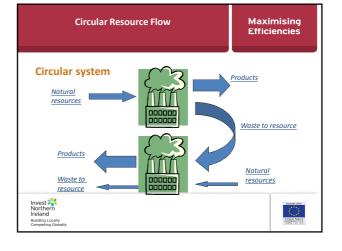

| What is Industrial Symbiosis?                                                                                                                                                                                                                                                                                                          | Maximising<br>Efficiencies                                                  |
|----------------------------------------------------------------------------------------------------------------------------------------------------------------------------------------------------------------------------------------------------------------------------------------------------------------------------------------|-----------------------------------------------------------------------------|
| Industrial symbiosis is derived arou<br>biological metaphor of the natural<br>where <u>all resources</u> (including <i>mat</i><br><i>energy, water, logistics, asset utilis</i><br>fulfil a specific role in the industria<br>and once used should be salvaged<br>necessary modified or reprocessed<br>reuse elsewhere in the network. | eco-system;<br><i>erials,</i><br>a <i>tion etc</i> )<br>l process<br>and if |
| Invest<br>Northern<br>Ireland<br>Building Locally<br>Competing (Bobaly                                                                                                                                                                                                                                                                 | Compare Union                                                               |