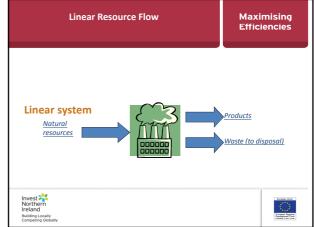

| What is Industrial Symbiosis?                                                                                                                                                                                                                                                                                                          | Maximising<br>Efficiencies                                                  |
|----------------------------------------------------------------------------------------------------------------------------------------------------------------------------------------------------------------------------------------------------------------------------------------------------------------------------------------|-----------------------------------------------------------------------------|
| Industrial symbiosis is derived arou<br>biological metaphor of the natural<br>where <u>all resources</u> (including <i>mat</i><br><i>energy, water, logistics, asset utilis</i><br>fulfil a specific role in the industria<br>and once used should be salvaged<br>necessary modified or reprocessed<br>reuse elsewhere in the network. | eco-system;<br><i>erials,</i><br>a <i>tion etc</i> )<br>l process<br>and if |
| Invest<br>Northern<br>Ireland<br>Building Locally<br>Competing (Bobaly                                                                                                                                                                                                                                                                 | Compare Union                                                               |