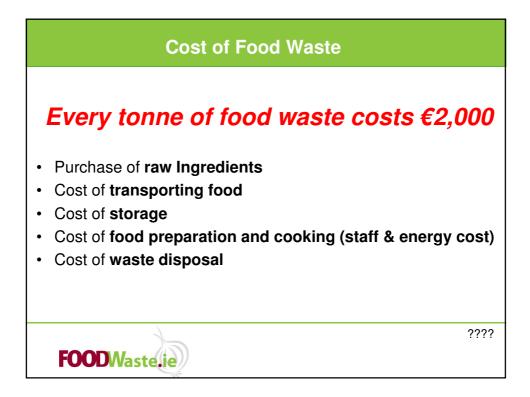

| Summary of Food Waste Regs                  |                                                |
|---------------------------------------------|------------------------------------------------|
|                                             | ()7                                            |
| From 1 July 2010                            |                                                |
|                                             | STATUTORY INSTRUMENTS.                         |
| all prescribed<br>businesses must           | S.L. No., 508 of 2009                          |
| segregate food waste<br>& ensure that it is |                                                |
| recycled                                    | WASTE MANAGEMENT (FOOD WASTE) REGULATIONS 2009 |
| <b>FOOD</b> Wa