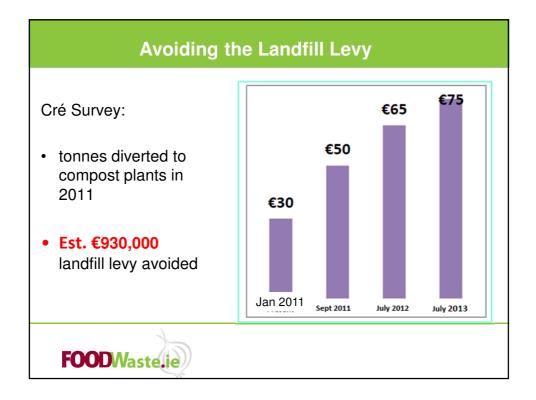

| Summary of Food Waste Regs                  |                                                |
|---------------------------------------------|------------------------------------------------|
|                                             | ()7                                            |
| From 1 July 2010                            |                                                |
|                                             | STATUTORY INSTRUMENTS.                         |
| all prescribed<br>businesses must           | S.L. No., 508 of 2009                          |
| segregate food waste<br>& ensure that it is |                                                |
| recycled                                    | WASTE MANAGEMENT (FOOD WASTE) REGULATIONS 2009 |
| <b>FOOD</b> Waste.ie