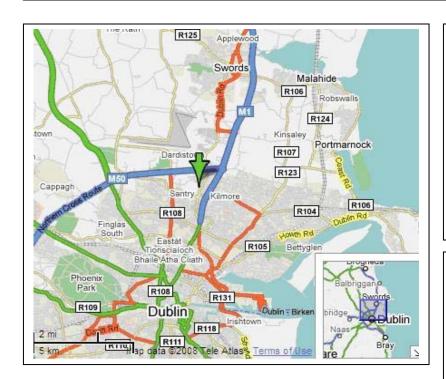

# **From Dublin Airport**

Take the main airport exit which leads to a roundabout. Take the right exit which is signposted for Santry. Drive 2.4 km through 5 sets of traffic lights and at the 6<sup>th</sup> set of traffic lights, at Little Venice Restaurant, take a right turn into Northwood Park. The hotel is situated 100 meters on the right hand side.

### From the M50

Heading Northbound on the M50 pass through the toll bridge and continue straight ahead. Take the Ballymun Exit off the M50 and take the third exit, direction Ballymun., continue along for 0.8 km, before the petrol station take a left.. Enter into Northwood Park, past the security barrier, and continue along for 1km. The Crowne Plaza is located on the left hand side.

### From the M1

Heading Southbound on the M1, follow the motorway to the Santry Exit and take third exit at the roundabout. Carry on straight to a set of traffic lights (T junction) and turn right. Pass Santry Stadium on your left. At the next set of traffic lights take a left turn into Northwood Park. The hotel is situated 100 meters on the right hand side.

### From City Centre

Heading North, following the signs for the airport and M1. At the start of the M1 in WHITEHALL: Follow the motorway to the first exit (Santry) and turn left at the roundabout. Carry on straight to a set of traffic lights and turn right T-junction). Pass Santry Stadium on your left. At the next set of traffic lights take a left turn into Northwood Park. The hotel is situated 100 meters on the right hand side.